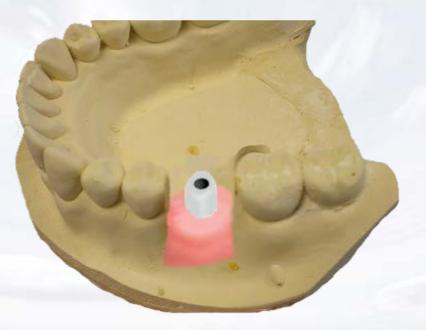

Opaqued abutment on model ready for crown fabrication

**Blue Sky Bio** 

**Blue Sky Bio** 

Fabricate

Fabricate ceramic restoration and use resin bonding material for final cementation