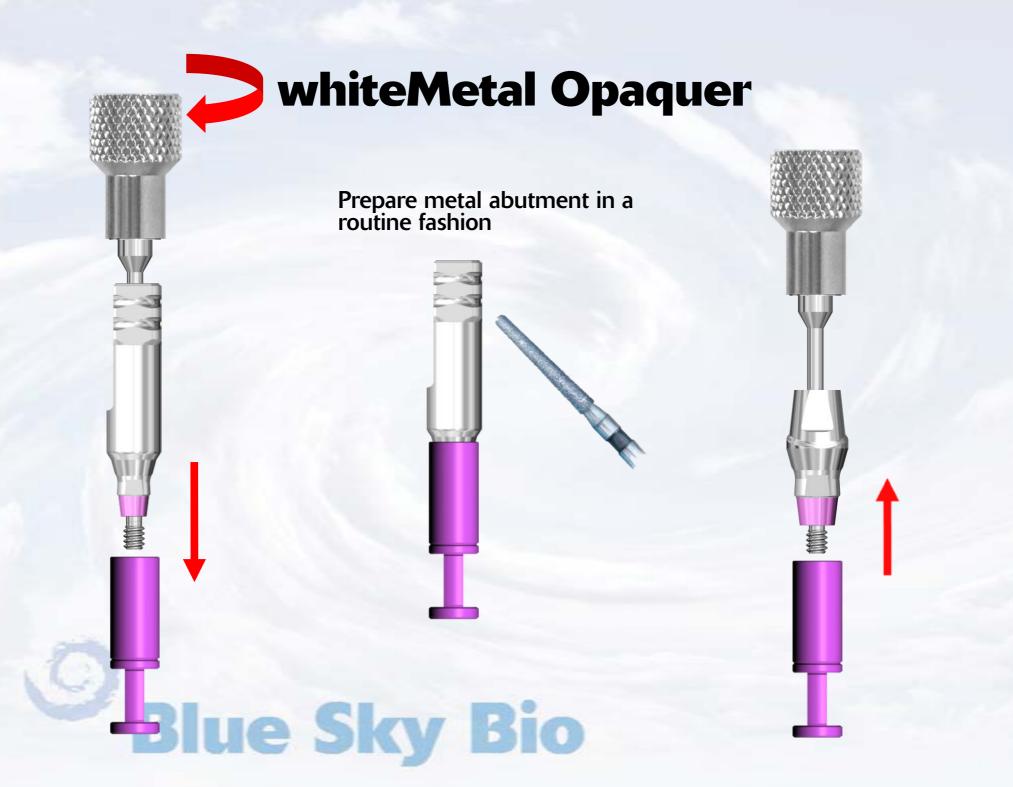

Sandblast the area of the metal abutment to be covered by whiteMetal. Do not sandblast areas that will not be covered by the final restoration. Apply one coat of liquid whiteMetal bonding agent to the surface that will be coated with whiteMetal Opaquer.

**Blue Sky Bio** 

Gently air dry the coating of liquid whiteMetal bonding agent. After air drying apply a second coat of whiteMetal liquid bonding agent and air dry again.

**Blue Sky Bio** 

Paint a single thin coat of whiteMetal Opaquer on the portion of the abutment that will be covered by the restoration.